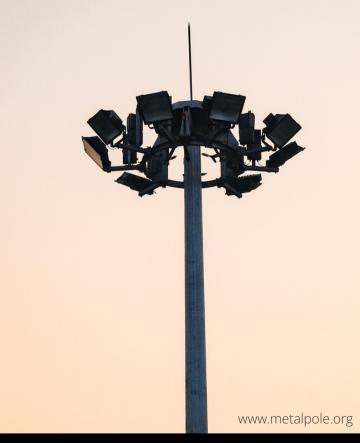

| Ø600x20MM  | Ø800x20MM                 | Ø1100x20MM | 1800x1800x20 |
| Hot Dip<br>Galvanization | All poles shall be hot dip galvanized in accordance with ASTM A123/M standards |            |                           |            |              |
| Welding                  | Welding procedures shall be according to AWS D1.1 standards                    |            |                           |            |              |
| Powder Coating           | Epoxy coating available upon request                                           |            |                           |            |              |



# FUTAO METAL FT 01 - 10M HIGH

# MAST LIGHTING POLE



# CONTACT US





#### FT 02 - 15M HIGH MAST LIGHTING POLE



## **CONTACT US**





#### FT 03 - 20M HIGH MAST LIGHTING POLE



# **CONTACT US**





#### FT 04 - 25M HIGH **MAST LIGHTING** POLE



# **CONTACT US**

(86) 188 5249 3688 futaometal@gmail.com

Assembly Drawing





#### FT 05 - 30M HIGH MAST LIGHTING POLE



# **CONTACT US**