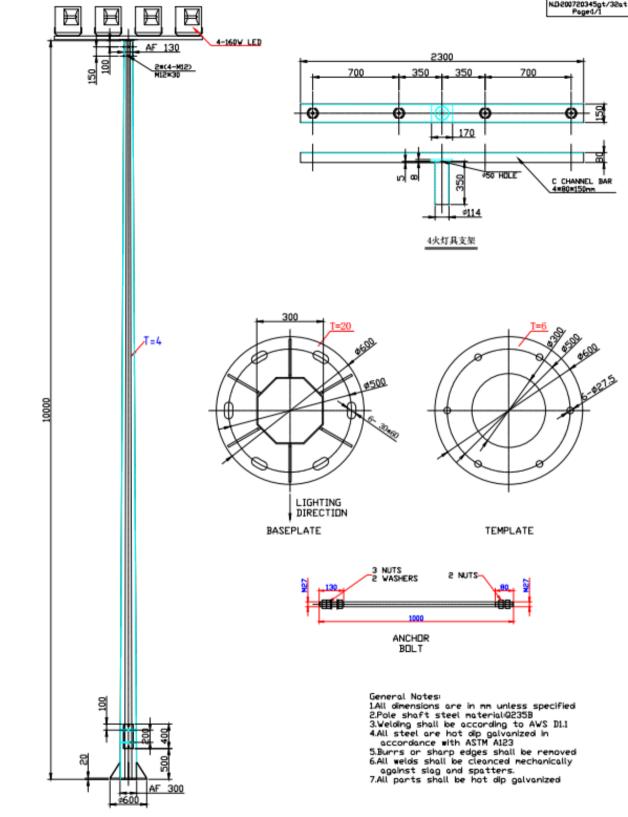

# FUTAO METAL FT 01 - 10M HIGH

# MAST LIGHTING POLE

Steel Grade

Q235B/A36, Q345B/A572, Q460/ASTM573 GR65, GR50

| Height                   | 10M                                                                            | 15M        | 20M                       | 25M        | 30M          |
|--------------------------|--------------------------------------------------------------------------------|------------|---------------------------|------------|--------------|
| Product Code             | FT 01                                                                          | FT 02      | FT 03                     | FT 04      | FT 05        |
| Pole Shape               | Octagonal                                                                      | Octagonal  | Octagonal/Dodeca<br>gonal | Octagonal  | Octagonal    |
| Sections                 | 1                                                                              | 2          | 2                         | 3          | 3            |
| Pole Thickness           | 4MM                                                                            | 4.75MM     | 8,6MM                     | 10,8,6MM   | 9,8,6MM      |
| Anchor Bolts             | M27 x 1000                                                                     | M27 x 1000 | M27 x 1000                | M30 x 1500 | M48 x 1500   |
| Baseplate                | Ø600x20MM                                                                      | Ø600x20MM  | Ø800x20MM                 | Ø1100x20MM | 1800x1800x20 |
| Hot Dip<br>Galvanization | All poles shall be hot dip galvanized in accordance with ASTM A123/M standards |            |                           |            |              |
| Welding                  | Welding procedures shall be according to AWS D1.1 standards                    |            |                           |            |              |
| Powder Coating           | Epoxy coating available upon request                                           |            |                           |            |              |