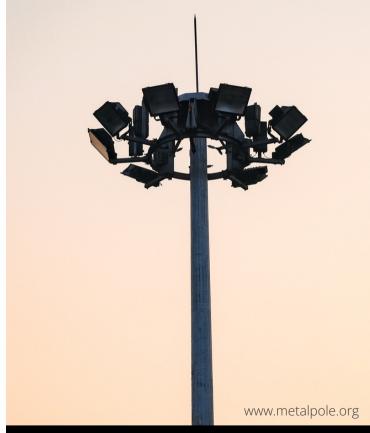

0x20 |
| Hot Dip<br>Galvanization | All poles shall be hot dip galvanized in accordance with ASTM A123/M standards |            |                           |            |              |
| Welding                  | Welding procedures shall be according to AWS D1.1 standards                    |            |                           |            |              |
| Powder Coating           | Epoxy coating available upon request                                           |            |                           |            |              |



# FUTAO METAL FT 01 - 10M HIGH

# MAST LIGHTING POLE



# CONTACT US





#### FT 02 - 15M HIGH MAST LIGHTING POLE



## **CONTACT US**





#### FT 03 - 20M HIGH MAST LIGHTING POLE



# **CONTACT US**





#### FT 04 - 25M HIGH **MAST LIGHTING** POLE



# **CONTACT US**

(86) 188 5249 3688 futaometal@gmail.com

Assembly Drawing





#### FT 05 - 30M HIGH MAST LIGHTING POLE



# **CONTACT US**