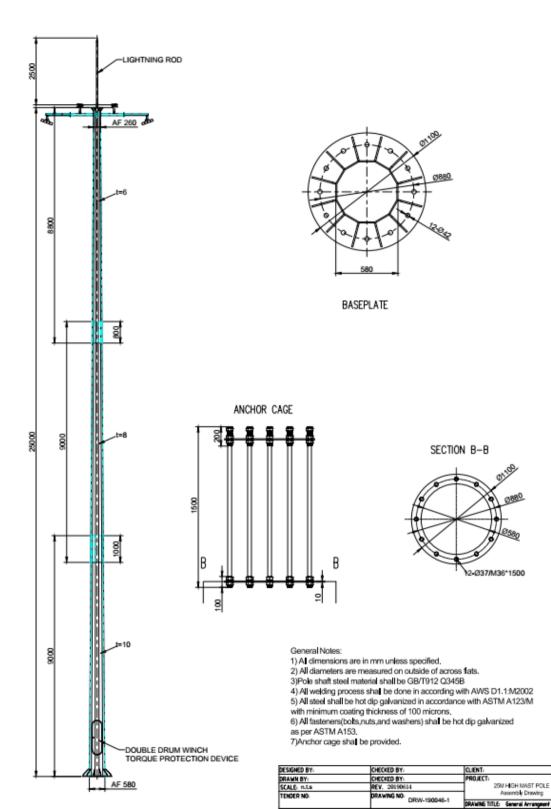

Ø800x20MM                 | Ø1100x20MM | 1800x1800x20 |
| Hot Dip<br>Galvanization | All poles shall be hot dip galvanized in accordance with ASTM A123/M standards |            |                           |            |              |
| Welding                  | Welding procedures shall be according to AWS D1.1 standards                    |            |                           |            |              |
| Powder Coating           | Epoxy coating available upon request                                           |            |                           |            |              |



# FUTAO METAL FT 01 - 10M HIGH

# MAST LIGHTING POLE



# CONTACT US





#### FT 02 - 15M HIGH MAST LIGHTING POLE



## **CONTACT US**





#### FT 03 - 20M HIGH MAST LIGHTING POLE



# **CONTACT US**





#### FT 04 - 25M HIGH **MAST LIGHTING** POLE



# **CONTACT US**

(86) 188 5249 3688 futaometal@gmail.com

Assembly Drawing





#### FT 05 - 30M HIGH MAST LIGHTING POLE



# **CONTACT US**