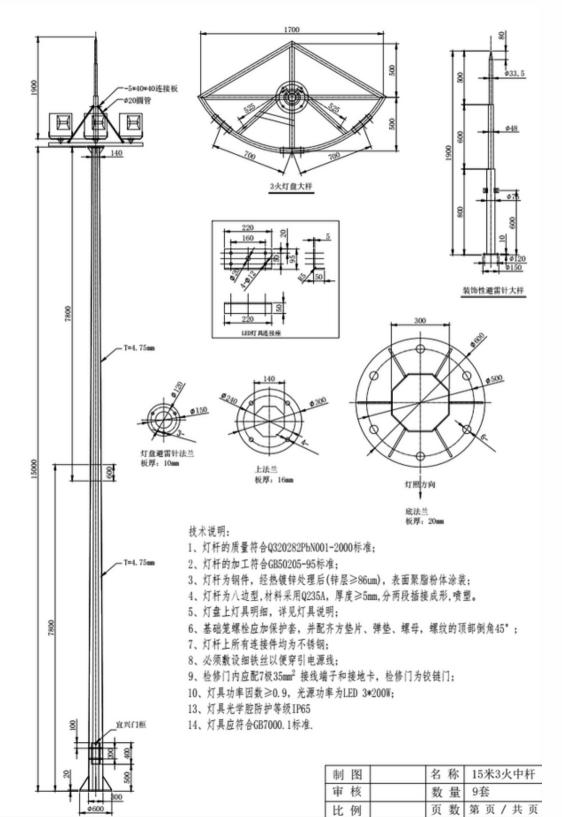

x 1500   |
| Baseplate                | Ø600x20MM                                                                      | Ø600x20MM  | Ø800x20MM                 | Ø1100x20MM | 1800x1800x20 |
| Hot Dip<br>Galvanization | All poles shall be hot dip galvanized in accordance with ASTM A123/M standards |            |                           |            |              |
| Welding                  | Welding procedures shall be according to AWS D1.1 standards                    |            |                           |            |              |
| Powder Coating           | Epoxy coating available upon request                                           |            |                           |            |              |



# FUTAO METAL FT 01 - 10M HIGH

# MAST LIGHTING POLE



# CONTACT US





#### FT 02 - 15M HIGH MAST LIGHTING POLE



## **CONTACT US**





#### FT 03 - 20M HIGH MAST LIGHTING POLE



# **CONTACT US**





#### FT 04 - 25M HIGH **MAST LIGHTING** POLE



# **CONTACT US**

(86) 188 5249 3688 futaometal@gmail.com

Assembly Drawing





#### FT 05 - 30M HIGH MAST LIGHTING POLE



# **CONTACT US**