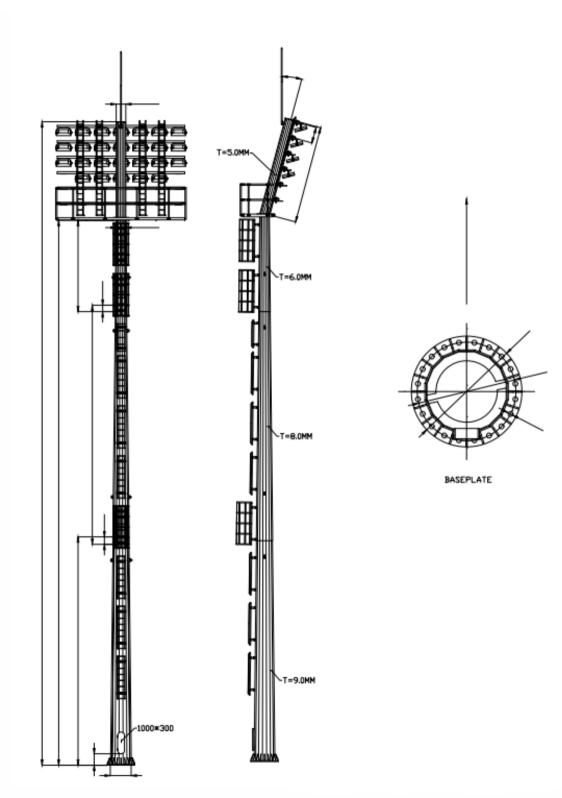

cordance with ASTM A123/M standards |            |                           |            |              |
| Welding                  | Welding procedures shall be according to AWS D1.1 standards                    |            |                           |            |              |
| Powder Coating           | Epoxy coating available upon request                                           |            |                           |            |              |



# FUTAO METAL FT 01 - 10M HIGH

# MAST LIGHTING POLE



# CONTACT US





#### FT 02 - 15M HIGH MAST LIGHTING POLE



## **CONTACT US**





#### FT 03 - 20M HIGH MAST LIGHTING POLE



# **CONTACT US**





#### FT 04 - 25M HIGH **MAST LIGHTING** POLE



# **CONTACT US**

(86) 188 5249 3688 futaometal@gmail.com

Assembly Drawing





#### FT 05 - 30M HIGH MAST LIGHTING POLE



# **CONTACT US**