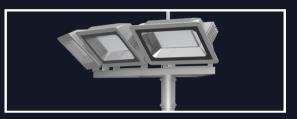

- Circular Lighting Fixture
- Can accomodate up to 24 lighting luminaires

- Forward facing lighting fixture
- Can accomodate up to 6 lighting luminaires