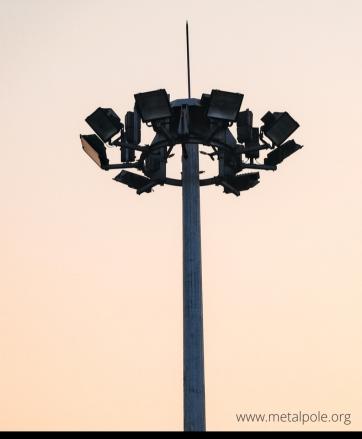

0MM                                                                      | Ø600x20MM  | Ø800x20MM                 | Ø1100x20MM | 1800x1800x20 |
| Hot Dip<br>Galvanization | All poles shall be hot dip galvanized in accordance with ASTM A123/M standards |            |                           |            |              |
| Welding                  | Welding procedures shall be according to AWS D1.1 standards                    |            |                           |            |              |
| Powder Coating           | Epoxy coating available upon request                                           |            |                           |            |              |



# FUTAO METAL FT 01 - 10M HIGH

# MAST LIGHTING POLE



# CONTACT US





#### FT 02 - 15M HIGH MAST LIGHTING POLE



## **CONTACT US**





#### FT 03 - 20M HIGH MAST LIGHTING POLE



# **CONTACT US**





#### FT 04 - 25M HIGH **MAST LIGHTING** POLE



# **CONTACT US**

(86) 188 5249 3688 futaometal@gmail.com

Assembly Drawing





#### FT 05 - 30M HIGH MAST LIGHTING POLE



# **CONTACT US**