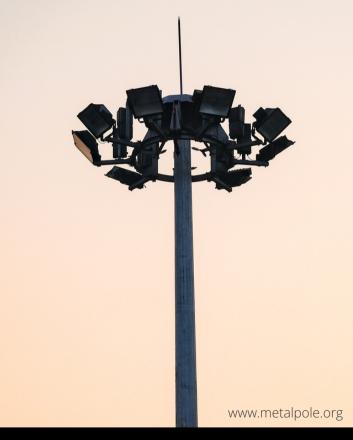

|                           |            |              |
| Welding                  | Welding procedures shall be according to AWS D1.1 standards                    |            |                           |            |              |
| Powder Coating           | Epoxy coating available upon request                                           |            |                           |            |              |



# FUTAO METAL FT 01 - 10M HIGH

# MAST LIGHTING POLE



# CONTACT US





#### FT 02 - 15M HIGH MAST LIGHTING POLE



## **CONTACT US**





#### FT 03 - 20M HIGH MAST LIGHTING POLE



# **CONTACT US**





#### FT 04 - 25M HIGH **MAST LIGHTING** POLE



# **CONTACT US**

(86) 188 5249 3688 futaometal@gmail.com

Assembly Drawing





#### FT 05 - 30M HIGH MAST LIGHTING POLE



# **CONTACT US**