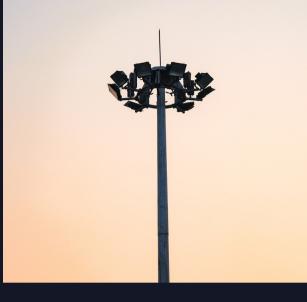

#### FIXED TYPE

High mast lighting is a type of lighting system commonly used to illuminate large outdoor areas such as sports fields, highways, airports, and parking lots. High mast lighting fixtures are mounted on tall poles, typically ranging from 10 to 50 meters in height, in order to provide uniform and high-intensity lighting over a wide area.

# FUTAO METAL FT 01 - 10M HIGH

# MAST LIGHTING POLE