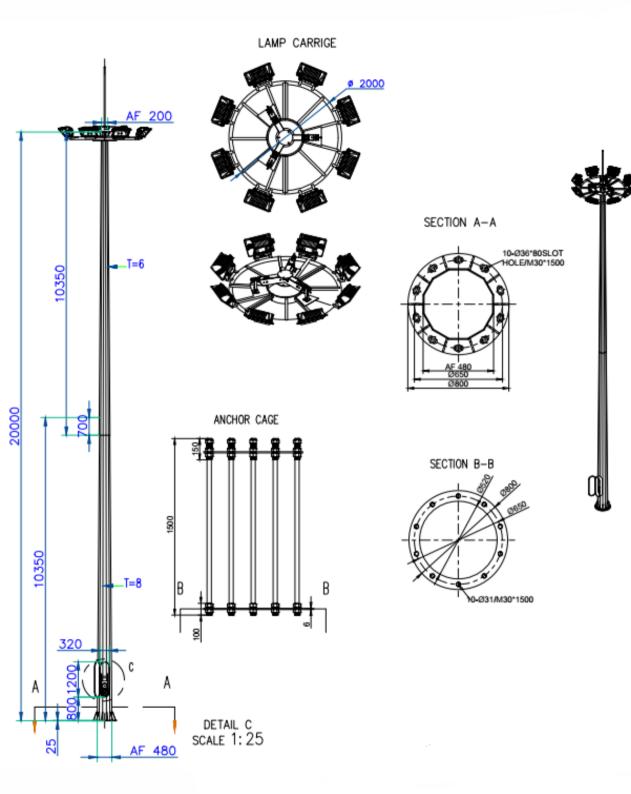

| Ø600x20MM  | Ø800x20MM                 | Ø1100x20MM | 1800x1800x20 |
| Hot Dip<br>Galvanization | All poles shall be hot dip galvanized in accordance with ASTM A123/M standards |            |                           |            |              |
| Welding                  | Welding procedures shall be according to AWS D1.1 standards                    |            |                           |            |              |
| Powder Coating           | Epoxy coating available upon request                                           |            |                           |            |              |



# FUTAO METAL FT 01 - 10M HIGH

# MAST LIGHTING POLE



# CONTACT US





#### FT 02 - 15M HIGH MAST LIGHTING POLE



## **CONTACT US**





#### FT 03 - 20M HIGH MAST LIGHTING POLE



# **CONTACT US**





#### FT 04 - 25M HIGH **MAST LIGHTING** POLE



# **CONTACT US**

(86) 188 5249 3688 futaometal@gmail.com

Assembly Drawing





#### FT 05 - 30M HIGH MAST LIGHTING POLE



# **CONTACT US**